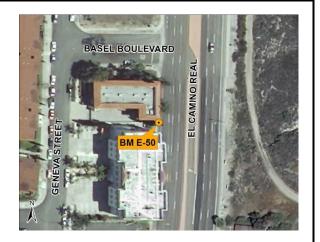

## Location:

FOUND CITY OF OCEANSIDE BRASS DISC, NOW STAMPED "COS BM E-50" ON TOP OF SOUTHERLY END OF STORM DRAIN BASIN  $\pm$  150 FEET SOUTH OF CENTERLINE BASEL ON WESTERLY SIDE OF EL CAMINO REAL. (PER BOK 147 PAGE 48, EL. = 233.86').