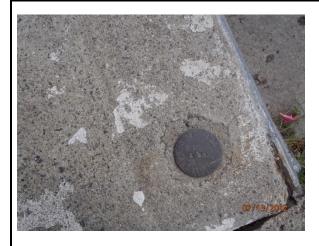

## Location:

FOUND CITY OF OCEANSIDE BRASS DISC, NOW STAMPED "COS BM E-50" ON TOP OF SOUTHERLY END OF STORM DRAIN BASIN  $\pm$  150 FEET SOUTH OF CENTERLINE BASEL ON WESTERLY SIDE OF EL CAMINO REAL. (PER BOK 147 PAGE 48, EL. = 233.86').